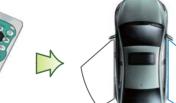

### - 4 Way Camera Control Kit

- FRONT, LEFT, RIGHT and REAR view image switch control
- · Left and Right view image AUTO controlled by signal indicator · Front view camera AUTO ON 10 seconds as reverse disengaged
- Rear view image AUTO ON as reverse engaged
- · Desired camera view MANUAL controlled by remote control

### VSA-21LR

- LEFT and RIGHT view image switch control
- indicator or MANUAL controlled by button switch