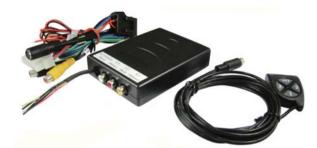

GROUND(-)-AV3 -

REVERSE(+

GROUND(-)-

ACC(+12V)—

REAR VIEW CAMERA

AUX INPUT : DVD / NAVI CAMERA 2 AV2

(1) 4.3 Inches High Resolution TFT LCD Module (2) Anti Dazzle Mirror

Brightness Adjust

- AV2 ON/OFF

– AV Switch

BLUE wire: Connect to reverse light (+) RED wire: Connect to ACC (+12V)

AV2: Connect to DVD or navigation or camera 2

BLACK wire: Connect to ground (-)

AV1: Connect to rear view camera

AV3: Connect to Driving Recorder

Auto Brightness