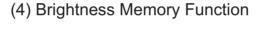

GROUND(-)-AV3 -

REVERSE(+

GROUND(-)-

ACC(+12V)—

REAR VIEW CAMERA

AUX INPUT : DVD / NAVI CAMERA 2 AV2

(1) 4.3 Inches High Resolution TFT LCD Module (2) Anti Dazzle Mirror

Brightness Adjust