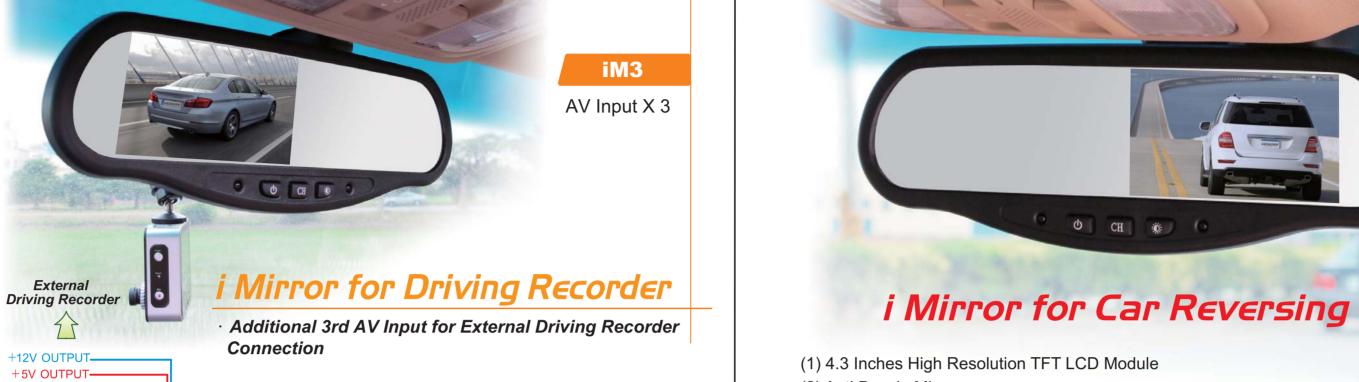

ay Camera Control Kit















- FRONT, LEFT, RIGHT and REAR view image switch control
- · Left and Right view image AUTO controlled by signal indicator · Front view camera AUTO ON 10 seconds as reverse disengaged
- Rear view image AUTO ON as reverse engaged
- · Desired camera view MANUAL controlled by remote control







GROUND(-)-AV3 -

REVERSE(+

GROUND(-)-

ACC(+12V)—

REAR VIEW CAMERA

AUX INPUT : DVD / NAVI CAMERA 2 AV2



















(1) 4.3 Inches High Resolution TFT LCD Module (2) Anti Dazzle Mirror





Brightness Adjust

- AV2 ON/OFF

– AV Switch

BLUE wire: Connect to reverse light (+) RED wire: Connect to ACC (+12V)

AV2: Connect to DVD or navigation or camera 2

BLACK wire: Connect to ground (-)

AV1: Connect to rear view camera

AV3: Connect to Driving Recorder





Auto Brightness







### Available Mounting Holders:



Ford / Nissan / Holden

Mitsubishi











## Specifications:

- 1. Size: 4.3 inches
- 2. Display Resolution: 480 (RGB) x 272
- 3. Brightness: 450×0.45 cd/m²
- 4. Compatible with NTSC or PAL System
- 5. Operation Temperature: -20°C~70°C
- 6. Storage Temperature: -30°C~80°C
- 7. Power Range: DC 10∼15V
- 8. Standby Power Consumption ≤ 40mA / 12V 9. Dimension: 280 × 96 × 30mm
- 10. Net Weight: 385 g