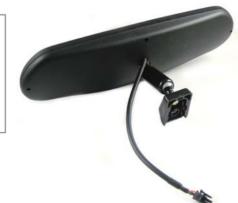

GROUND(-)-AV3 -

REVERSE(+

GROUND(-)-

ACC(+12V)—

REAR VIEW CAMERA

AUX INPUT : DVD / NAVI CAMERA 2 AV2

(1) 4.3 Inches High Resolution TFT LCD Module (2) Anti Dazzle Mirror

Brightness Adjust

- AV2 ON/OFF

– AV Switch

BLUE wire: Connect to reverse light (+) RED wire: Connect to ACC (+12V)

AV2: Connect to DVD or navigation or camera 2

BLACK wire: Connect to ground (-)

AV1: Connect to rear view camera

AV3: Connect to Driving Recorder

Auto Brightness

## Specifications:

- 1. Size: 4.3 inches
- 2. Display Resolution: 480 (RGB) x 272
- 3. Brightness: 450×0.45 cd/m²
- 4. Compatible with NTSC or PAL System
- 5. Operation Temperature: -20°C~70°C
- 6. Storage Temperature: -30°C~80°C
- 7. Power Range: DC 10∼15V
- 8. Standby Power Consumption ≤ 40mA / 12V 9. Dimension: 280 × 96 × 30mm
- 10. Net Weight: 385 g