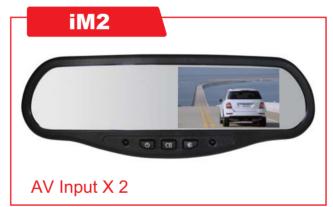

GROUND(-)-AV3 -

REVERSE(+

GROUND(-)-

ACC(+12V)—

REAR VIEW CAMERA

AUX INPUT : DVD / NAVI CAMERA 2 AV2

(1) 4.3 Inches High Resolution TFT LCD Module (2) Anti Dazzle Mirror

Brightness Adjust

- AV2 ON/OFF

– AV Switch

BLUE wire: Connect to reverse light (+) RED wire: Connect to ACC (+12V)

AV2: Connect to DVD or navigation or camera 2

BLACK wire: Connect to ground (-)

AV1: Connect to rear view camera

AV3: Connect to Driving Recorder

Auto Brightness

## Specifications:

- 1. Size: 4.3 inches
- 2. Display Resolution: 480 (RGB) x 272
- 3. Brightness: 450×0.45 cd/m²
- 4. Compatible with NTSC or PAL System
- 5. Operation Temperature: -20°C~70°C
- 6. Storage Temperature: -30°C~80°C
- 7. Power Range: DC 10∼15V
- 8. Standby Power Consumption ≤ 40mA / 12V 9. Dimension: 280 × 96 × 30mm
- 10. Net Weight: 385 g