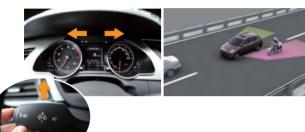

### - 4 Way Camera Control Kit

- FRONT, LEFT, RIGHT and REAR view image switch control
- · Left and Right view image AUTO controlled by signal indicator · Front view camera AUTO ON 10 seconds as reverse disengaged
- Rear view image AUTO ON as reverse engaged
- · Desired camera view MANUAL controlled by remote control