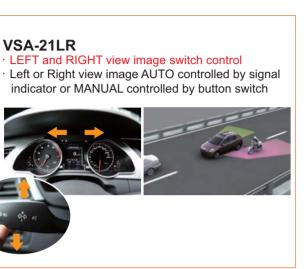

### VSA-21LR

- LEFT and RIGHT view image switch control
- indicator or MANUAL controlled by button switch