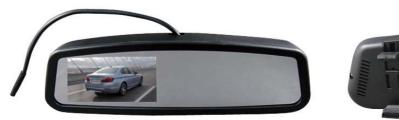

GROUND(-)-AV3 -

REVERSE(+

GROUND(-)-

ACC(+12V)—

REAR VIEW CAMERA

AUX INPUT : DVD / NAVI CAMERA 2 AV2

(1) 4.3 Inches High Resolution TFT LCD Module (2) Anti Dazzle Mirror

Brightness Adjust

- AV2 ON/OFF

– AV Switch

BLUE wire: Connect to reverse light (+) RED wire: Connect to ACC (+12V)

AV2: Connect to DVD or navigation or camera 2

BLACK wire: Connect to ground (-)

AV1: Connect to rear view camera

AV3: Connect to Driving Recorder

Auto Brightness