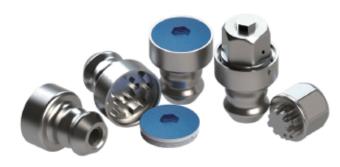

### 產品特性

- 使用多重排列齒輪機構來使得竊賊 無法輕易破解。
- 多重齒輪排列機構共有32種以上排 列組合方式。
- 產品由輪胎鎖本體及開鎖工具兩部 份組成,當輪胎鎖安裝完成之後, 需以此特製開鎖工具進行解鎖,非 一般套筒扳手可解鎖,相對增加防 盜效果。

## 安裝流程

用特殊開鎖工具 嵌合進防塵蓋凹 槽防塵蓋。 取下防塵蓋。 將力巨人輪胎鎖 旋入輪胎螺栓。 以特殊開鎖工具 搭配21mm套筒 扳手將輪胎鎖鎖

使用特殊開鎖工 具將防塵蓋鎖入