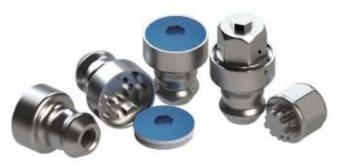

#### **Product Features**

- · Use the combination of gears, which is hard to decipher
- The structure is equipped with over 32 combination ways
- · After installation, there will be 2 parts
  - Lock body → Locked on the tires
  - Gear-key → The lock body cannot be unlocked without the gear-key

### Installation

Use the gear-key to match the dust cover.

Take out the dust cover.

Roll in the lock body.

Use the gear-key and 21mm socket wrench to tight up the lock body.

Use gear-key to tight up the dust cover.