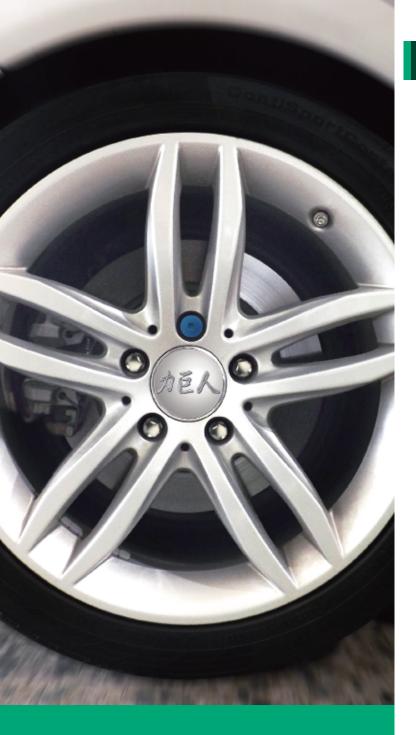

# 輪胎鎖

### 產品特性

- 使用多重排列齒輪機構來使得竊賊 無法輕易破解。
- 多重齒輪排列機構共有32種以上排 列組合方式。
- 產品由輪胎鎖本體及開鎖工具兩部 份組成,當輪胎鎖安裝完成之後, 需以此特製開鎖工具進行解鎖,非 一般套筒扳手可解鎖,相對增加防 盜效果。

## 安裝流程

用特殊開鎖工具 嵌合進防塵蓋凹 槽防塵蓋。 取下防塵蓋。 將力巨人輪胎鎖 旋入輪胎螺栓。 以特殊開鎖工具 搭配21mm套筒 扳手將輪胎鎖鎖

使用特殊開鎖工 具將防塵蓋鎖入