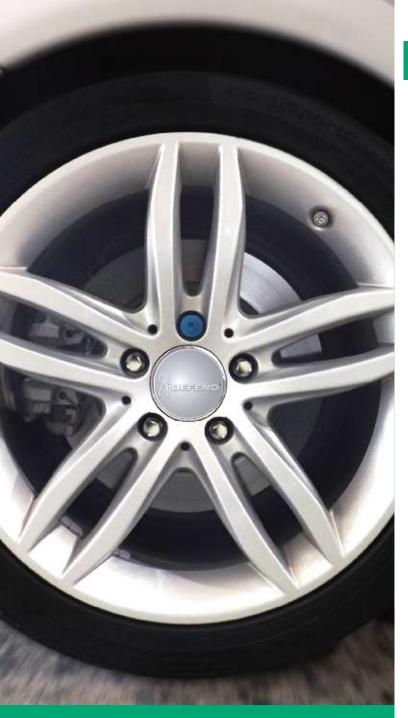

# MULTI-GEAR TIRE LOCK

#### **Product Features**

- · Use the combination of gears, which is hard to decipher
- The structure is equipped with over 32 combination ways
- · After installation, there will be 2 parts
  - Lock body → Locked on the tires
  - Gear-key → The lock body cannot be unlocked without the gear-key

### Installation

Use the gear-key to match the dust cover.

Take out the dust cover.

Roll in the lock body.

Use the gear-key and 21mm socket wrench to tight up the lock body.

Use gear-key to tight up the dust cover.