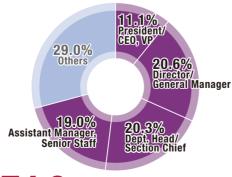

### **Unrivalled Quality of Visitors**

CAR-ELE JAPAN is Japan's largest\* B2B international exhibition specialised in automotive technology. As shown in the graphs below, CAR-ELE JAPAN is chosen as the best business platform in Japan and Asia to find solutions. The vast amount of key engineers who seek new technology gather at CAR-ELE JAPAN.