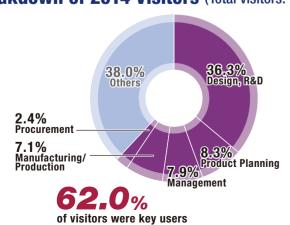

#### **Breakdown of 2014 Visitors** (Total visitors: 18.469)

of visitors had purchasing authority

(figures of AUTOMOTIVE WORLD)