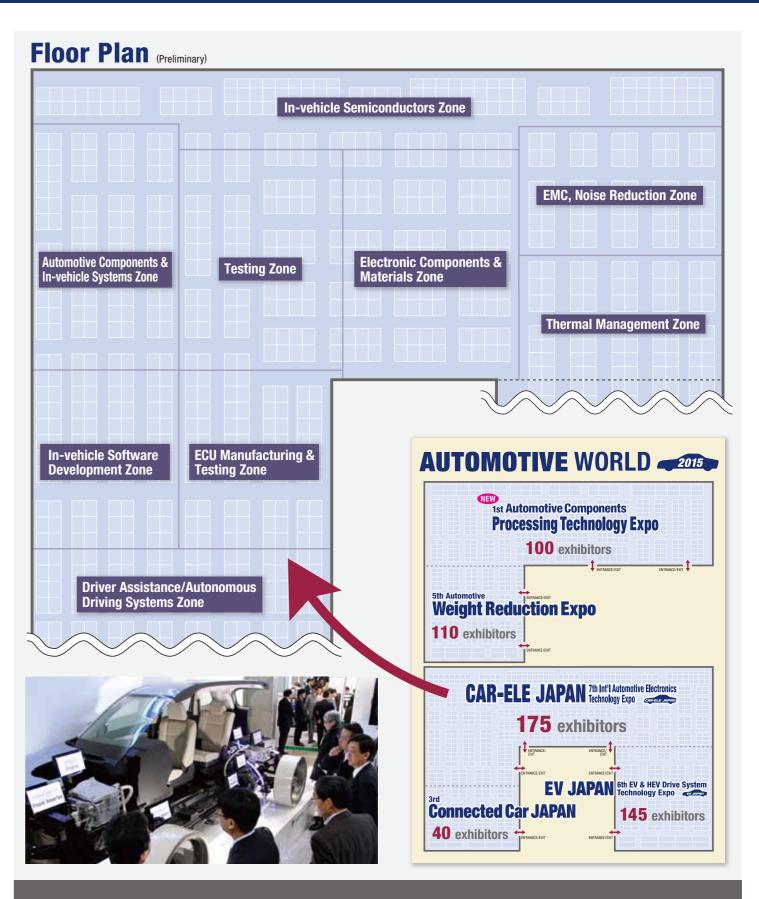

### What is CAR-ELE JAPAN?

CAR-ELE JAPAN is Asia's largest scale exhibition for automotive electronics technology. Held inside AUTOMOTIVE WORLD - a combination of automotive technology exhibitions. CAR-ELE JAPAN attracts the vast amount of automotive engineers from Japan & Asia who seek new technologies or suppliers.

- **\*\* Companies dealing with all kinds of Automotive Electronics Technologies**
- Electronic Components
- In-vehicle Semiconductors
- ECU Manufacturing & Testing Technologies
- Driver Assistance/Autonomous Driving Systems
- Thermal Management Technologies

- In-vehicle Systems
- Testing Technologies
- In-vehicle Software Development Tools
- EMC/Noise Reduction Technologies

etc.

#### **Concurrent Shows:**

EV JAPAN-6th EV & HEV Drive System Technology Expo 3rd Connected Car JAPAN 5th Automotive Weight Reduction Expo 1st Automotive Components Processing Technology Expo