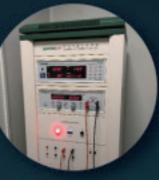

## Measurement

Length 27.5 meters

Width 7 meters

Control system (Measurement Station, Power Supply, Photometer)

Spectrometer

-

Detector

**Testing Room** 