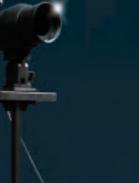

IATE ISO ISO 16949 9001 14001

Daytime Running Light

TOTOR

Reading Lamp

Fixing the lamp and adjust the center with laser positioning point; lighting up the lamp till the heat stable and starting measurement.

## **Testing Range**

Horizontal Rotation Range of Luminaires - 180°~+180° Vertical Rotation Range of Luminaires -120° ~+120° Adjustable Range (Z Axis) 0~380mm Maximum Loading 35kg 0.0001 lx~200000 lx Photometry Range

Accuracy of angle 0.03° Everfine Class A detector f1'<3%

## Measurement

Length 27.5 meters

Width 7 meters

Control system (Measurement Station, Power Supply, Photometer)

Spectrometer

-

Detector

**Testing Room** 