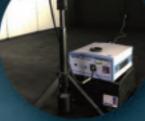

## Measurement

Length 27.5 meters

Width 7 meters

Control system (Measurement Station, Power Supply, Photometer)

Spectrometer

-

Detector

**Testing Room** 