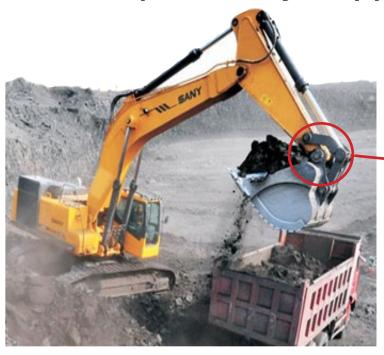

#### **Applications**

Swivel joints on excavators, backhoes, skid steer loaders, bulldozers, wheel loaders, scissor lifts, construction equipment, articulating equipment and other similar applications.