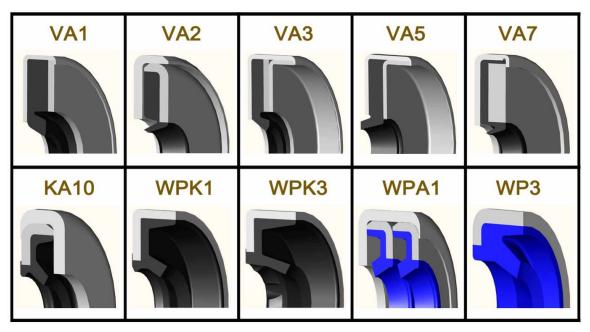

## **Pin Dust Seals**

## **Product Description**

WSI Pin Dust Seals are designed for oscillating, swivel motion in the hinge pin or joint part to keep lubricant in, prevent dirt intrusion in the bushings and reduce inner wear. Specially designed lip of WSI Pin Dust Seal reduces the torque, lip wear and makes relief effect by rearside greasing easily. The feature assures excellent sealing performance under severe dust conditions to improve the durability of the equipment and extend service life.

#### **Features**

Effective barrier to dirt intrusion Excellent sealing performance to keep lubricant in Designed for oscillating, swivel motion Easy press-fit installation Long service life

#### **Applications**

Swivel joints on excavators, backhoes, skid steer loaders, bulldozers, wheel loaders, scissor lifts, construction equipment, articulating equipment and other similar applications.