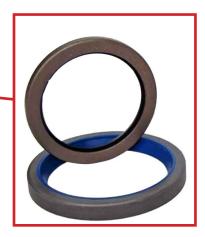

## **Product Description**

WSI Pin Dust Seals are designed for oscillating, swivel motion in the hinge pin or joint part to keep lubricant in, prevent dirt intrusion in the bushings and reduce inner wear. Specially designed lip of WSI Pin Dust Seal reduces the torque, lip wear and makes relief effect by rearside greasing easily. The feature assures excellent sealing performance under severe dust conditions to improve the durability of the equipment and extend service life.

### **Materials**

Rubber: NBR, PU

Case:

JIS G3141 SPCC,

JIS G3141 SPCC with Zinc-Plating