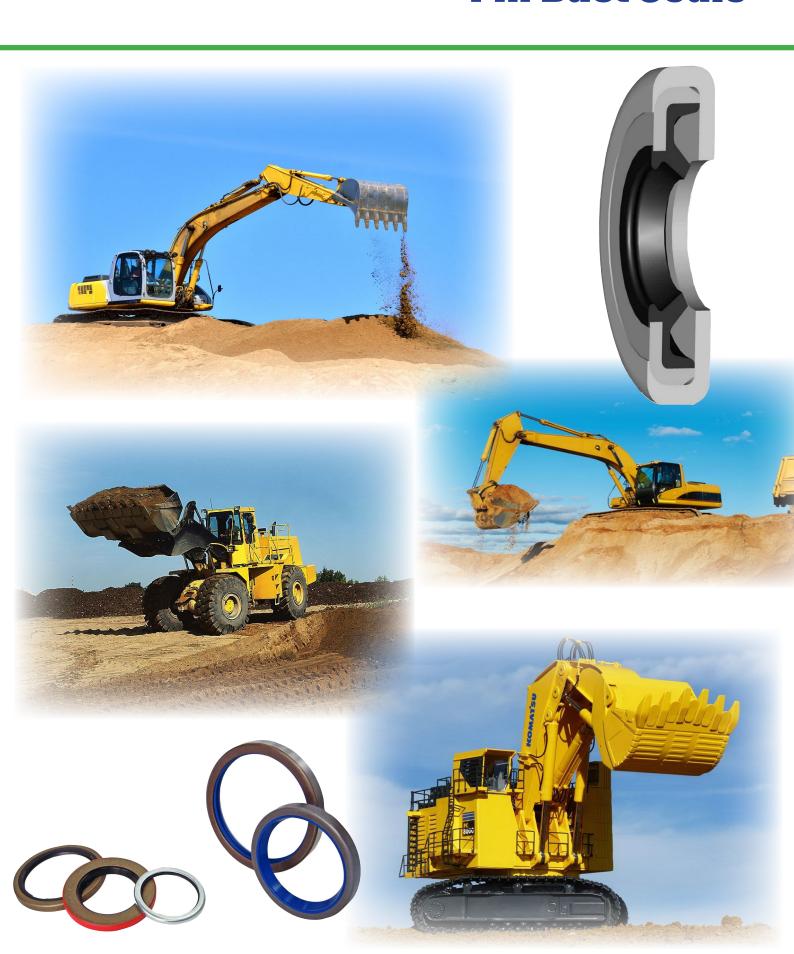

## **Pin Dust Seals**

## **Product Description**

WSI Pin Dust Seals are designed for oscillating, swivel motion in the hinge pin or joint part to keep lubricant in, prevent dirt intrusion in the bushings and reduce inner wear. Specially designed lip of WSI Pin Dust Seal reduces the torque, lip wear and makes relief effect by rearside greasing easily. The feature assures excellent sealing performance under severe dust conditions to improve the durability of the equipment and extend service life.

#### **Applications**

Swivel joints on excavators, backhoes, skid steer loaders, bulldozers, wheel loaders, scissor lifts, construction equipment, articulating equipment and other similar applications.