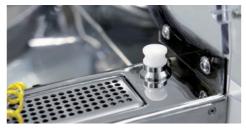

THE USER-FRIENDLY, lifting and tilting membrane holder includes three individual cascade rings with tweezer leads for safe and simple membrane fitting and removal of Ø 47 mm membrane filters.

EXTENSIVE CONCEPT OF EXPLOSION PROTECTION: