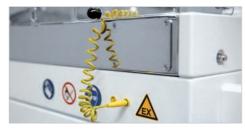

Prevention of explosive atmosphere in analysis area due to numerous measures: secured ignition protection, separate safety control, high safety technique above the standard, ground connections and much more.