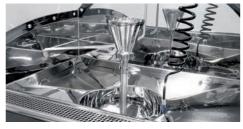

ANALYSIS BASIN (600 x 750 mm) with polished stainless steel interior. For components up to 15 kg. Smallest parts with high requirements can be tested with optional funnel. Extraction in the front work area.

OPTIONAL INTERNAL FLUSH: Ideal and unique possibility on the market to test interior geometries and surfaces. Completely closed flushing circle with separate membrane holder.

12" BASIC TOUCHSCREEN with intuitively operable software. Simple operating due to password-secured user-levels and the possibility to save test processes. Continuous monitoring of safety relevant functions. Optional comfort touch panel with separate keyboard with easy to clean glass surface available.