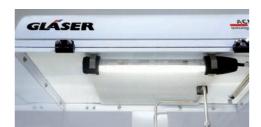

## **ACM 18**

SOME HIGHLIGHTS

SUPPLYING of filtered air passes over the flow cap top. Active protection of components and the flushing bowl against contamination. This produces an ISO 5-class like extraction area. High occuptional safety by connecting your extraction to our cabinet.