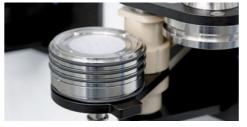

THE USER-FRIENDLY, lifting and tilting membrane holder includes three individual cascade rings with tweezer leads for safe and simple membrane fitting and removal of Ø 47 mm membrane filters.

EXTENSIVE CONCEPT OF EXPLOSION PROTECTION: