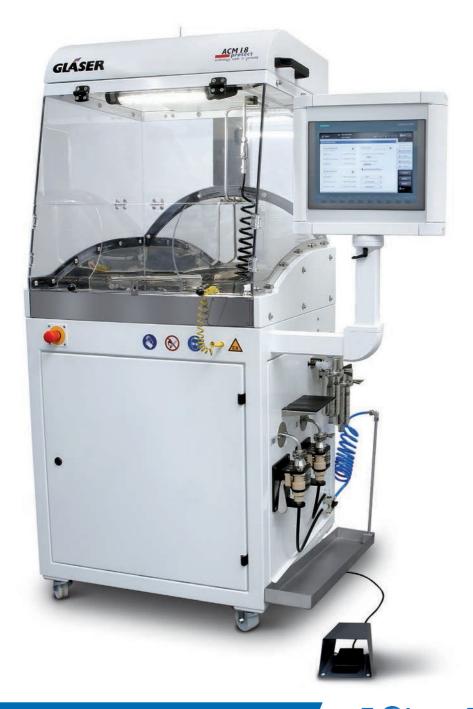

## ACM 18 ANALYTIC CENTER MOBIL

Extraction system in the second generation. Latest state-of-the-art technology for the inspection of Technical Cleanliness on functionally relevant components. Re-engineered in accordance with the recommendations of VDA 19.1 chapter 11 for work safety and protection of the environment. The ACM18 is perfectly suitable for your requirements in future.

## **ACM 18**

SOME HIGHLIGHTS

SUPPLYING of filtered air passes over the flow cap top. Active protection of components and the flushing bowl against contamination. This produces an ISO 5-class like extraction area. High occuptional safety by connecting your extraction to our cabinet.

ANALYSIS BASIN (600 x 750 mm) with polished stainless steel interior. For components up to 15 kg. Smallest parts with high requirements can be tested with optional funnel. Extraction in the front work area.

OPTIONAL INTERNAL FLUSH: Ideal and unique possibility on the market to test interior geometries and surfaces. Completely closed flushing circle with separate membrane holder.

12" BASIC TOUCHSCREEN with intuitively operable software. Simple operating due to password-secured user-levels and the possibility to save test processes. Continuous monitoring of safety relevant functions. Optional comfort touch panel with separate keyboard with easy to clean glass surface available.

THE USER-FRIENDLY, lifting and tilting membrane holder includes three individual cascade rings with tweezer leads for safe and simple membrane fitting and removal of Ø 47 mm membrane filters.

EXTENSIVE CONCEPT OF EXPLOSION PROTECTION:

Prevention of explosive atmosphere in analysis area due to numerous measures: secured ignition protection, separate safety control, high safety technique above the standard, ground connections and much more.