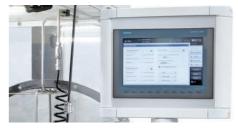

OPTIONAL INTERNAL FLUSH: Ideal and unique possibility on the market to test interior geometries and surfaces. Completely closed flushing circle with separate membrane holder.

12" BASIC TOUCHSCREEN with intuitively operable software. Simple operating due to password-secured user-levels and the possibility to save test processes. Continuous monitoring of safety relevant functions. Optional comfort touch panel with separate keyboard with easy to clean glass surface available.